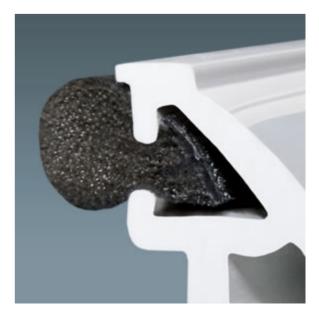

## Our windows feature the innovative Q-Lon weather seals.

Offering exceptional performance over a wide temperature range, they don't shrink or stretch. Instead they retain their original shape year after year to maintain an excellent weather seal.

The unique constuction actively absorbs sound pollution, increasing acoustic insulation. Immune to rot, mould, mildew, UV and ozone, CFC-free Q-Lon weather seals will last the lifetime of the door.

- 95% recovery
- Low sightline
- Lower operating force.