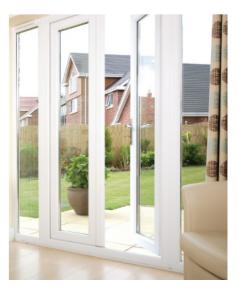

Our french door allows you to enjoy the benefits of modern performance with high security, advanced weather and energy performance combined to ensure our products are built to last the test of time.

A variety of styles are available which can include midrails, french doors can also be designed with side panels to span larger openngs.

#### Other key features and benefits include;

- High performance weathering with Q-Lon weatherseal
- Available in a variety of foiled finishes, both woodgrain and solid colours
- Range of handle colours to compliment the finish of your door
- Wide range of glass designs
- Low PVC and aluminium disability low thresholds
- High security multi-point locking system with one piece keep.

French Doors

Finishes

Our range is available in a variety of finishes including white, rosewood, golden oak and a range of solid colours.