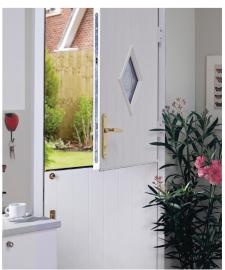

Our stable door allows you to enjoy the benefits of modern performance with traditional aesthetics. High security, advanced weather and energy performance combined to ensure our products are built to last the test of time.

Stable doors combine versatility in design with modern locking technology. Available open inwards or outwards.

Stable Doors

Our range is available in a variety of finishes including white, rosewood, golden oak and a range of solid colours.