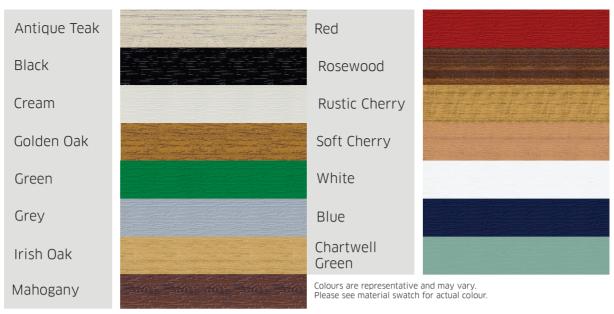

Stable Doors

Our range is available in a variety of finishes including white, rosewood, golden oak and a range of solid colours.

French Doors

Finishes

Our range is available in a variety of finishes including white, rosewood, golden oak and a range of solid colours.