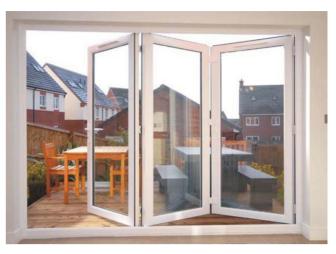

Finishes

**Bi-Fold Doors** 

The unique design of our bi-fold door means both cill and track are incorporated into the threshold, which results in a reduced frame height for improved aesthetics and a smoother operation of opening and closing.

Designed to fully maximise any opening space, bi-fold doors are available from 2-6 panes in a variety of opening sequences to suit your needs. Large styles can incorporate single or even double opening doors for day to day practical use.

#### Features and benefits include;

- High performance weathering with Q-Lon weatherseal
- Slimline UPVC
- Intergrated aluminium cill and track for smooth operation.