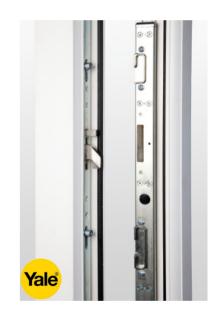

# Doors are at the heart of your home's security, and we design our products to ensure that visitors to your home are only the welcome ones.

So whether it's our security hinges, state of the art 10 point locking system, our dedication to security is second to none.

- 10 point locking system for maximum security and piece of mind.
- 4 pre-compression rollers allowing door to seal prior to hooks engaging for smooth operation.
- 3 opposing steel hooks to maximise strength.
- 2 anti-lift bolts preventing door lock being dislodged from keeps
- 1 centre latch for ease of day to day operation, incorporating dead-lock action when bolts and locks are engaged for added security