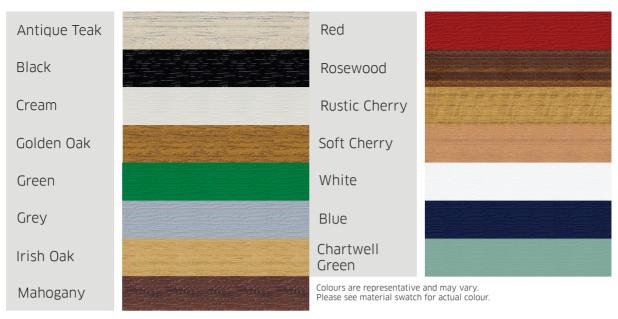

Stable Doors

Our range is available in a variety of finishes including white, rosewood, golden oak and a range of solid colours.

French Doors

Finishes

Our range is available in a variety of finishes including white, rosewood, golden oak and a range of solid colours.