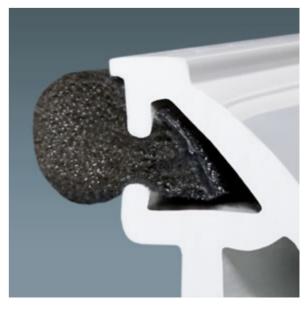

## Our windows feature the innovative Q-Lon weather seals.

Offering exceptional performance over a wide temperature range, they don't shrink or stretch. Instead they retain their original shape year after year to maintain an excellent weather seal.

The unique constuction actively absorbs sound pollution, increasing acoustic insulation. Immune to rot, mould, mildew, UV and ozone, CFC-free Q-Lon weather seals will last the lifetime of the door.

- 95% recovery
- Low sightline
- Lower operating force.

### Our windows feature the innovative Q-Lon weather seals.

Offering exceptional performance over a wide temperature range, they don't shrink or stretch. Instead they retain their original shape year after year to maintain an excellent weather seal.