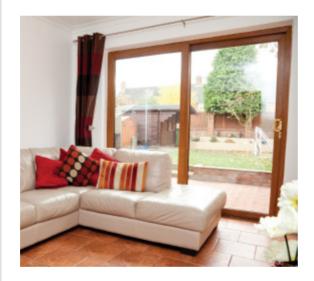

### Our patio doors ensure smooth operation along with improved security with our 8 point locking system which is available on all door options.

In-line PVC patio doors are ideal when opening area is at a premium as the sashes do not encroach into the surrounding space.

#### Other key features & benefits include;

- Choose from 2, 3 and 4 pane options.
- Internally beaded
- Available in a variety of foiled finishes, both woodgrain and solid colours
- Stainless steel track and tandem rollers for smooth operation.